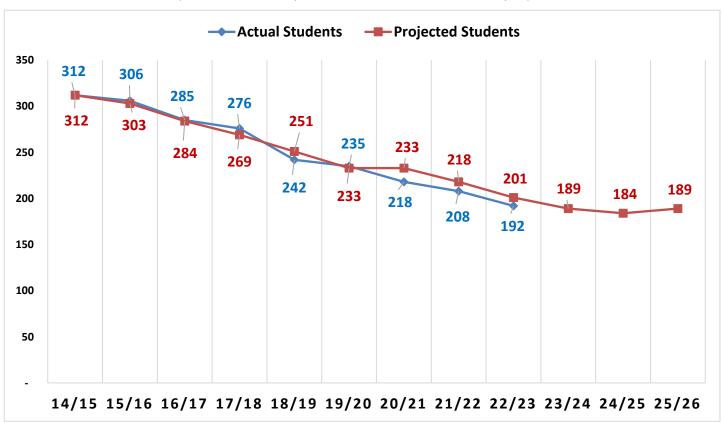

### **Deep River Elementary School**

Enrollment and Projections (Grades K-6) 2014/15 through 2025/26 (enrollment based upon SDE October 1 census PSIS report)

<sup>\*</sup>Pete Prowda projections used for years 14/15 through 18/19

<sup>\*</sup> Principal's projections used for year 19/20

<sup>\*</sup> NESDEC study for projections for 20/21-25/26

### **Deep River Elementary School Enrollment and Projections**

| _         | K  | 1  | 2  | 3  | 4  | 5  | 6  | TOTAL | SECTIONS | CLASS<br>SIZE |
|-----------|----|----|----|----|----|----|----|-------|----------|---------------|
| 2018/19   | 29 | 27 | 34 | 37 | 41 | 33 | 41 | 242   | 15       | 16.1          |
| 2019/20   | 34 | 28 | 23 | 37 | 37 | 42 | 34 | 235   | 14       | 16.8          |
| 2020/21   | 21 | 26 | 29 | 25 | 35 | 38 | 44 | 218   | 14       | 15.6          |
| 2021/22   | 32 | 22 | 28 | 28 | 24 | 35 | 39 | 208   | 14       | 14.9          |
| 2022/23   | 27 | 30 | 26 | 27 | 24 | 22 | 36 | 192   | 14       | 13.7          |
| Projected |    |    |    |    |    |    |    |       |          |               |
| 2023/24** | 27 | 28 | 32 | 27 | 28 | 24 | 23 | 189   | 14       | 13.5          |

\*\*Note: all actual figures based on October 1st PSIS census report for resident students all projections based on NESDEC Study