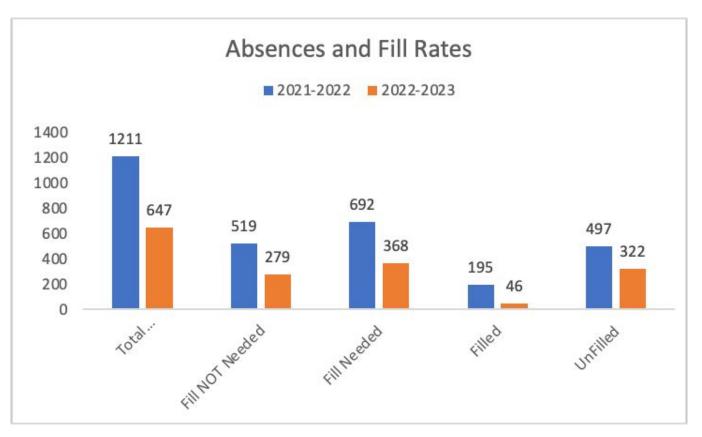

| 36                        | 2                     | 18/18                        | 23                  | 2                            | 11/12                |
| K-6            | 192                       | 14                    | 13.7                         | 189                 | 14                           | 13.5                 |

# Follow-Up Discussion to Workshop #1 Questions

# Follow-Up Discussion to Workshop #1 Questions

- Historical Variances in School Administration Salary R. Grissom
- Historical Variance in Nurse Salary R. Grissom
- Discussion of Coaches, Mentors, Extracurricular Salary S. Brzozowy, J. Torchia
- Discussion of Specific Department Requests as needed

# Daily Substitute Data

Deep River Elementary School

### Attendance Information - Fill Rates



Fill Rates

2021-2022 28%

2022-2023\* 13%

\*2022-2023 numbers through 2/15/23

# Cost of Para Coverage for Certified Teacher Absences

### Per contract:

"Qualified para-educators who agree to substitute in their assigned classroom, shall be at the rate of one and one-half  $(1-\frac{1}{2})$  times their regular hourly wage for the duration of the assignment."

| • | 2022-23 | (YTD): | \$15,736 | (489 hours, | or 70 sub | days*) |
|---|---------|--------|----------|-------------|-----------|--------|
|---|---------|--------|----------|-------------|-----------|--------|

- 2021-22: \$27,566 (907 hours, or 130 sub days)
- 2020-21: \$20,363 (679 hours, or 97 sub days)
- 2019-20: \$12,868 (424 hours, or 61 sub days)

<sup>\*</sup> Sub Days calculated as total hours divided by 7 hours per