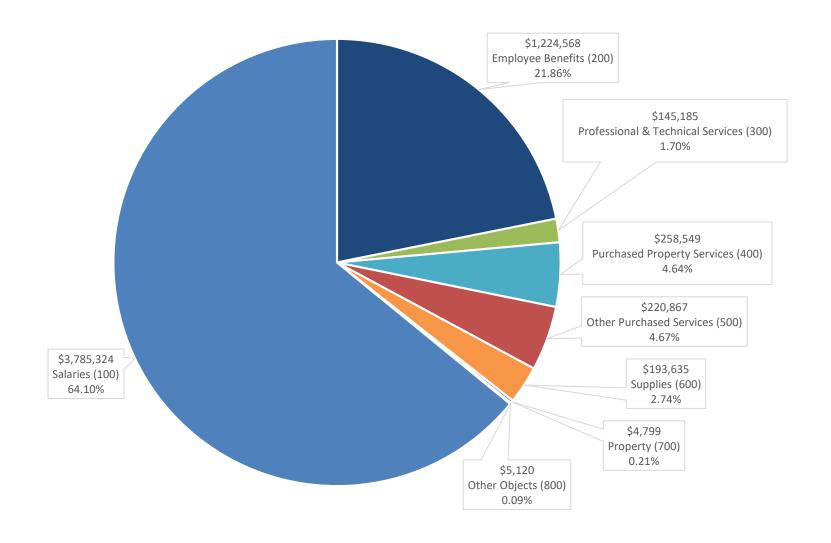

# 2023-2024 Analysis of Requested Budget by Object Total Requested Budget: \$ 5,838,047

|                                         | 2020-2021          | 2020-2021          | 2021-2022          | 2021-2022          | 2022-2023          | 2023-2024           | % Change over | \$ Change over |                                                                                                                                                           |
|-----------------------------------------|--------------------|--------------------|--------------------|--------------------|--------------------|---------------------|---------------|----------------|-----------------------------------------------------------------------------------------------------------------------------------------------------------|
| BUDGET SUMMARY                          | Approved<br>Budget | Actual<br>Expenses | Approved<br>Budget | Actual<br>Expenses | Approved<br>Budget | Requested<br>Budget | 22/23         | 22/23          | Object Description                                                                                                                                        |
| EXPENDITURES BY OBJECT CODE             | Duuget             | Expenses           | Duuget             | Схрепзез           | Duuget             | Duuget              |               |                | Object Description                                                                                                                                        |
| Salaries (100)                          | 3,441,198          | 3,415,626          | 3,609,213          | 3,587,348          | 3,711,414          | 3,785,324           | 1.99%         | 73,911         | Includes regular and extra compensatory wages for employees                                                                                               |
| Employee Benefits (200)                 | 1,222,846          | 1,205,004          | 1,198,264          | 1,187,048          | 1,193,877          | 1,224,568           | 2.57%         | 30,691         | Contractual Benefits for employees including medical, life insurance, annuities and FICA/Medicare.                                                        |
| Professional & Technical Services (300) | 110,172            | 110,080            | 119,092            | 111,166            | 136,600            | 145,185             | 6.28%         | 8,585          | Primarily legal, consulting, rehabilitative, and professional development services performed by outside contractors.                                      |
| Purchased Property Services (400)       | 269,124            | 264,499            | 274,759            | 251,745            | 252,323            | 258,549             | 2.47%         | 6,226          | Expenditures from these accounts are used for upkeep and repairs of school buildings and equipment.                                                       |
| Other Purchased Services (500)          | 269,059            | 223,992            | 229,098            | 202,553            | 214,691            | 220,867             | 2.88%         | 6,176          | Expenditures from these accounts are used primarily for out-of-district transportation, communications, out of district tuition, travel, and conferences. |
| Supplies (600)                          | 141,506            | 135,160            | 142,406            | 146,495            | 171,481            | 193,635             | 12.92%        | 22,154         | Includes supplies, materials, textbooks, utilities such as heating fuel.                                                                                  |
| Property (700)                          | 5,345              | 4,602              | 0                  | 0                  | 4,050              | 4,799               | 18.49%        | 749            | Funds from these accounts are used for new and replacement equipment.                                                                                     |
| Other Objects (800)                     | 4,905              | 4,539              | 4,973              | 4,601              | 5,077              | 5,120               | 0.85%         | 43             | These accounts are used to budget for professional memberships.                                                                                           |
| TOTAL                                   | 5,464,155          | 5,363,501          | 5,577,805          | 5,490,955          | 5,689,512          | 5,838,047           | 1             |                | Change Over 2.61%                                                                                                                                         |
| GRAND TOTAL                             | 5,464,155          | 5,363,501          | 5,577,805          | 5,490,955          | 5,689,512          | 5,838,047           |               |                | \$148,535                                                                                                                                                 |