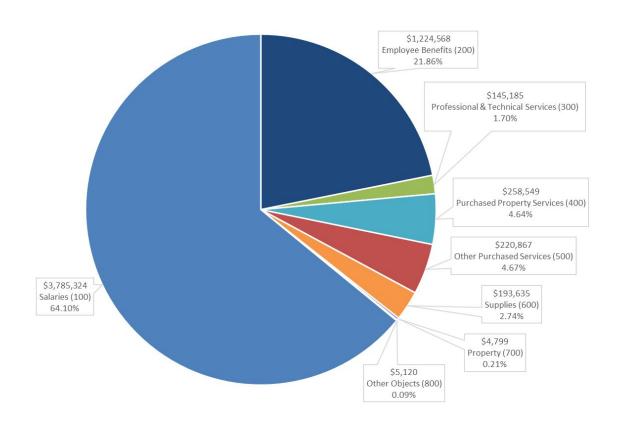

# 2023-2024 Analysis of Requested Budget by Object Total Requested Budget: \$ 5,838,047

|                                         | 2020-2021          | 2020-2021          | 2021-2022          | 2021-2022          | 2022-2023          | 2023-2024           | % Change over | \$ Change over |                                                                                                                                                           |
|-----------------------------------------|--------------------|--------------------|--------------------|--------------------|--------------------|---------------------|---------------|----------------|-----------------------------------------------------------------------------------------------------------------------------------------------------------|
| BUDGET SUMMARY                          | Approved<br>Budget | Actual<br>Expenses | Approved<br>Budget | Actual<br>Expenses | Approved<br>Budget | Requested<br>Budget | 22/23         | 22/23          | Object Description                                                                                                                                        |
| EXPENDITURES BY OBJECT CODE             | Duuget             | Expenses           | Duuget             | Схрепзез           | Duuget             | Duuget              |               |                | Object Description                                                                                                                                        |
| Salaries (100)                          | 3,441,198          | 3,415,626          | 3,609,213          | 3,587,348          | 3,711,414          | 3,785,324           | 1.99%         | 73,911         | Includes regular and extra compensatory wages for employees                                                                                               |
| Employee Benefits (200)                 | 1,222,846          | 1,205,004          | 1,198,264          | 1,187,048          | 1,193,877          | 1,224,568           | 2.57%         | 30,691         | Contractual Benefits for employees including medical, life insurance, annuities and FICA/Medicare.                                                        |
| Professional & Technical Services (300) | 110,172            | 110,080            | 119,092            | 111,166            | 136,600            | 145,185             | 6.28%         | 8,585          | Primarily legal, consulting, rehabilitative, and professional development services performed by outside contractors.                                      |
| Purchased Property Services (400)       | 269,124            | 264,499            | 274,759            | 251,745            | 252,323            | 258,549             | 2.47%         | 6,226          | Expenditures from these accounts are used for upkeep and repairs of school buildings and equipment.                                                       |
| Other Purchased Services (500)          | 269,059            | 223,992            | 229,098            | 202,553            | 214,691            | 220,867             | 2.88%         | 6,176          | Expenditures from these accounts are used primarily for out-of-district transportation, communications, out of district tuition, travel, and conferences. |
| Supplies (600)                          | 141,506            | 135,160            | 142,406            | 146,495            | 171,481            | 193,635             | 12.92%        | 22,154         | Includes supplies, materials, textbooks, utilities such as heating fuel.                                                                                  |
| Property (700)                          | 5,345              | 4,602              | 0                  | 0                  | 4,050              | 4,799               | 18.49%        | 749            | Funds from these accounts are used for new and replacement equipment.                                                                                     |
| Other Objects (800)                     | 4,905              | 4,539              | 4,973              | 4,601              | 5,077              | 5,120               | 0.85%         | 43             | These accounts are used to budget for professional memberships.                                                                                           |
| TOTAL                                   | 5,464,155          | 5,363,501          | 5,577,805          | 5,490,955          | 5,689,512          | 5,838,047           | 1             |                | Change Over 2.61%                                                                                                                                         |
| GRAND TOTAL                             | 5,464,155          | 5,363,501          | 5,577,805          | 5,490,955          | 5,689,512          | 5,838,047           |               |                | \$148,535                                                                                                                                                 |